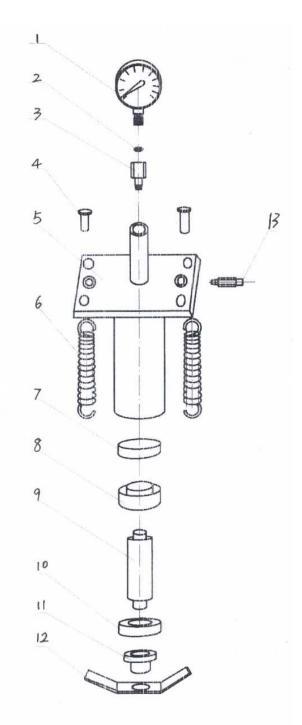

## PRESSURE HEAD ASSEMBLY

### PARTS LIST

| REF<br># | DESCRIPTION           | QTY |
|----------|-----------------------|-----|
| 1        | Pressure Gauge        | 1   |
| 2        | Nylon Ring            | 1   |
| 3        | Press Meter Connector | 1   |
| 4        | Extensionsprin Bolt   | 2   |
| 5        | Cylinder Assembly     | 1   |
| 6        | Extension Spring      | 2   |
| 7        | Pistion Seal Ring     | 1   |
| 8        | Pistion Head          | 1   |
| 9        | Piston Rod            | 1   |
| 10       | Guide Sleeve          | 1   |
| 11       | Pressure Head         | 1   |
| 12       | Spring Plate          | 1   |
| 13       | Oil-Pipe Connector    | 1   |