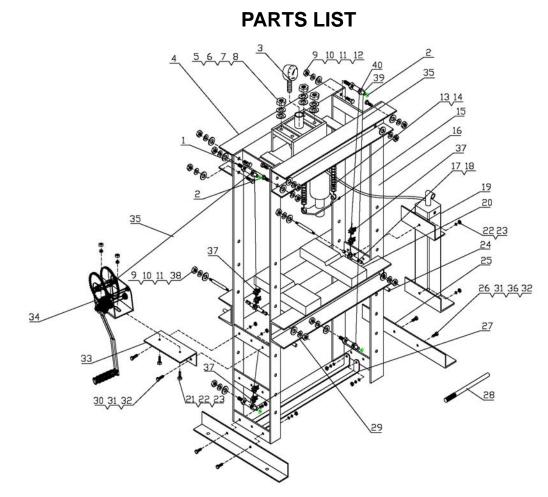

| REF # | DESCRIPTION         | QTY | REF # | DESCRIPTION       | QTY |
|-------|---------------------|-----|-------|-------------------|-----|
| 1     | Rope Wheel Axis     | 4   | 21    | Hex Bolt M10x30   | 4   |
| 2     | Snap Ring Ø25       | 4   | 22    | Flat Washer Ø10   | 4   |
| 3     | Pressure Gauge      | 1   | 23    | Hex Nut M10       | 4   |
| 4     | Upper Crossbar      | 1   | 24    | Pin               | 2   |
| 5     | Hex Nut M20         | 4   | 25    | Bottom Feet       | 2   |
| 6     | Lock Washer Ø20     | 4   | 26    | Hex Bolt M12x45   | 4   |
| 7     | Flat Washer Ø20     | 4   | 27    | Spreader          | 2   |
| 8     | Hex Bolt M20x70     | 4   | 28    | Handle            | 1   |
| 9     | Hex Nut M20         | 18  | 29    | Table Weldment    | 1   |
| 10    | Lock Washer Ø20     | 14  | 30    | Hex Bolt M12x30   | 2   |
| 11    | Flat Washer Ø20     | 14  | 31    | Flat Washer Ø12   | 6   |
| 12    | Hex Bolt M24x55     | 6   | 32    | Hex Nut M12       | 6   |
| 13    | Spring Base         | 2   | 33    | Winch Base        | 1   |
| 14    | Spring              | 2   | 34    | Winch             | 1   |
| 15    | Hydraulic Jack Roof | 1   | 35    | Steel Wire        | 2   |
| 16    | Uprights Weldment   | 2   | 36    | Lock Washer Ø12   | 4   |
| 17    | Nip Cover           | 4   | 37    | Line Collet       | 6   |
| 18    | Limiting Weldment   | 2   | 38    | Studded           | 2   |
| 19    | Hydraulic Jack      | 1   | 39    | Composite Bearing | 4   |
| 20    | Table Plate         | 2   | 40    | Rope Wheel        | 4   |