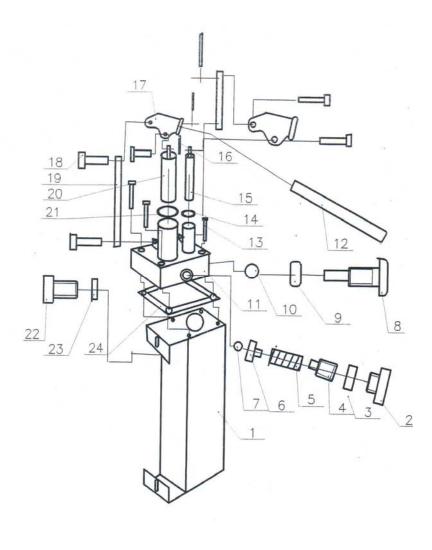

# **PUMP ASSEMBLY**

| Ref # | Description                | QTY |
|-------|----------------------------|-----|
| 1     | Oil Tank                   | 1   |
| 2     | Sealed Screw               | 1   |
| 3     | Sealed Ring                | 1   |
| 4     | Pressure Adjustment Screw  | 1   |
| 5     | Pressure Adjustment Spring | 1   |
| 6     | Ball Valve Socket          | 1   |
| 7     | Steel Ball                 | 1   |
| 8     | Oil Release Plug           | 1   |
| 9     | Sealed Ring                | 1   |
| 10    | Steel Ball                 | 1   |
| 11    | Ram                        | 1   |
| 12    | Handle Rod                 | 1   |
| 13    | Fixed Screw                | 4   |
| 14    | Sealed Ring                | 1   |
| 15    | Mini Pumping Core          | 1   |
| 16    | Cotter Pin                 | 6   |
| 17    | Lifting Handle             | 2   |
| 18    | Pin                        | 6   |
| 19    | Connecting Rod             | 2   |
| 20    | Big Pumping Core           | 1   |
| 21    | Sealed Ring                | 1   |
| 22    | Oil Injection Screw        | 1   |
| 23    | Sealed Ring                | 1   |
| 24    | Sealed Ring                | 1   |