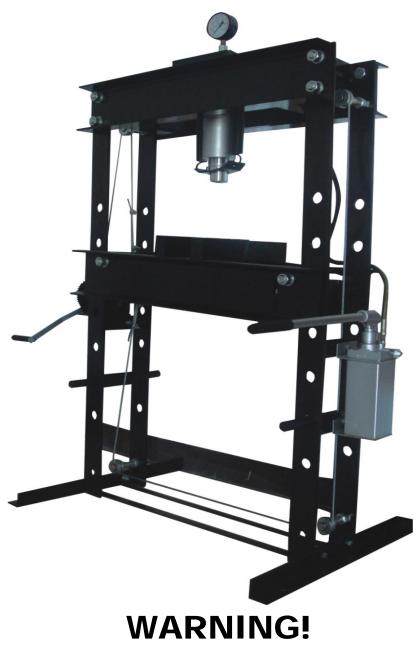

# **50TON SHOP PRESS**

We've done all we can to assure this press offers the utmost in safety, but you have to do your part. No amount of warning can take the place of your good judgment, so make sure it's the first thing you bring to any job. Beyond that there are some obvious tips:

Steel and other materials can shatter, so always use protective eyewear that complies with the appropriate ANSI code.

If you detect anything that may indicate imminent structural failure, stop using the press immediately and inspect it thoroughly. Bolt the press to the floor if it is to be used on bulky or unstable items. Do not use press to compress springs or any other item that could disengage and cause a potential hazard.